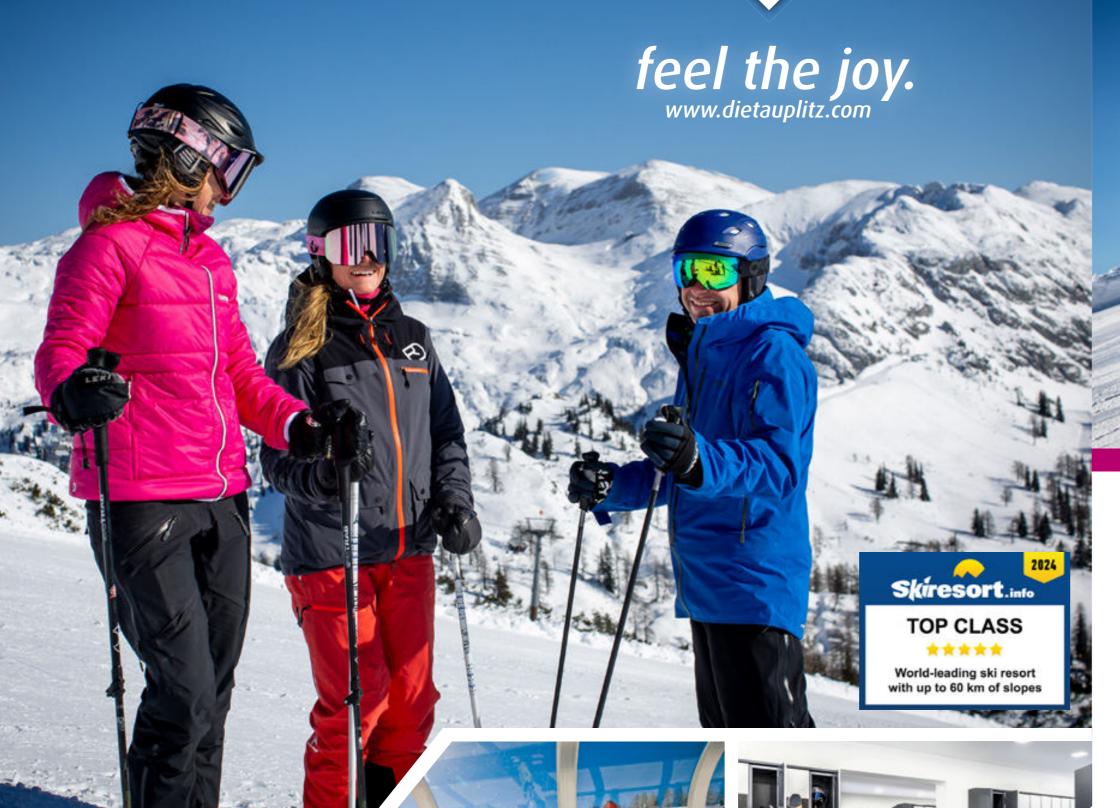

### the tauplitz. your heart will open.

Sun over sun and a 360-degree panoramic view. Snowsecure slopes spread over several ski mountains, almost all above the tree line. Lively, but never crowded. Numerous freeride lines at all lengths and points of the compass. A protected children's area for families. Sounds like the profile of your dream ski resort? It is!

experience the freedom.

Tauplitz is the largest single skiing area in Styria: on 43 wonderful kilometers of pistes, everyone will find the favorite slope, for carving, swinging or powdering. The 8-seater gondola and other modern lifts take you comfortably to the top - and at the latest at the top your heart will start beating. Convince yourself!