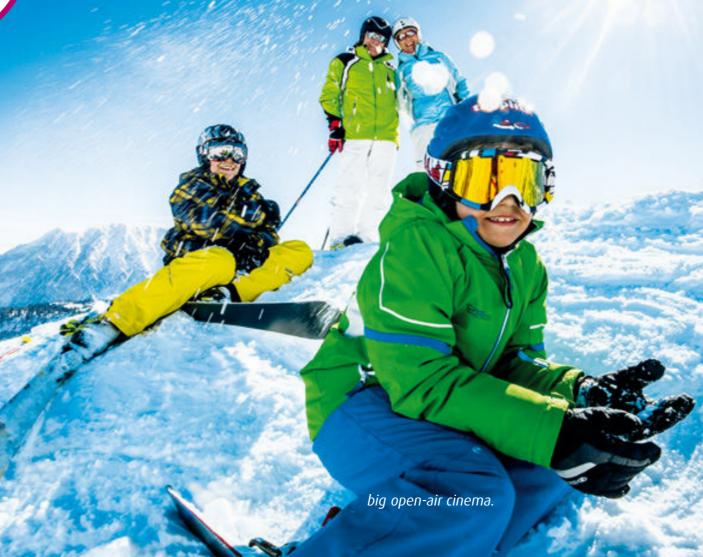

### the tauplitz. your heart will open.

Sun over sun and a 360-degree panoramic view. Snowsecure slopes spread over several ski mountains, almost all above the tree line. Lively, but never crowded. Numerous freeride lines at all lengths and points of the compass. A protected children's area for families. Sounds like the profile of your dream ski resort? It is!

experience the freedom.

Tauplitz is the largest single skiing area in Styria: on 43 wonderful kilometers of pistes, everyone will find the favorite slope, for carving, swinging or powdering. The 8-seater gondola and other modern lifts take you comfortably to the top - and at the latest at the top your heart will start beating. Convince yourself!

# family friendly. 👣

kids – here with us, your own 3<sup>rd</sup> child and all more gets to ride for free. Children under 6 yrs. old ride for free. With our new and transferable "Baby Card" fathers and mothers with kids younger than 3 years can change the pleasure of skiing. Details and prices on our cash desk or under +43 3688 2252