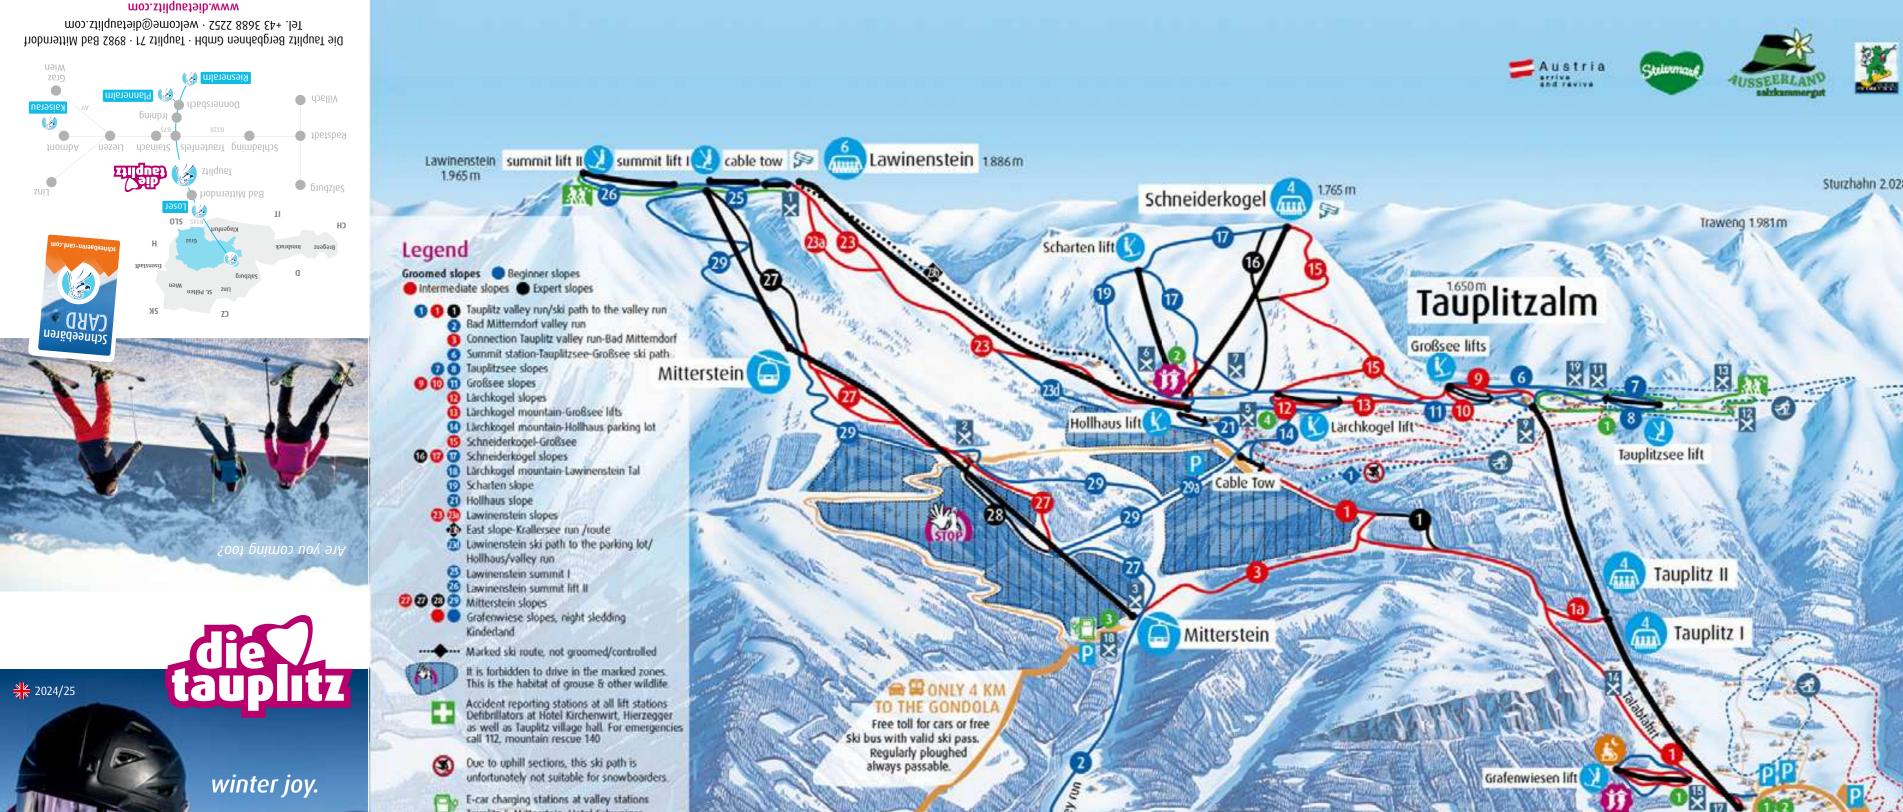

experience the freedom.

Tauplitz is the largest single skiing area in Styria: on 43 wonderful kilometers of pistes, everyone will find the favorite slope, for carving, swinging or powdering. The 8-seater gondola and other modern lifts take you comfortably to the top - and at the latest at the top your heart will start beating. Convince yourself!

The **Tauplitzalm**, **car-free in winter**, is very familyand child-friendly.

### winter hiking.

Our 2 alpine winter hiking paths on the Tauplitz are an ideal way to unwind and relax:

1) The 8-seater gondola takes you up to Mitterstein and 2.5 km across Lawinenstein summit (1,965 m) to the Kriemandlhut and back. Enjoy the 360° of open panoramas incl. views of the Dachstein, Grimming, Totes Gebirge. (Roundtrip fares: Adult 25,- | Children 16,-)

2) The quad chair lift brings you up to car free **Tauplitzalm** (1,650 m). Splendid 5 km-long hiking-path on the high plateau through an idyllic hut village and enjoying a timeout from the daily routine in fresh air. (Roundtrip fares: Adult 21,- | Children 12,-)

# panorama¤circuit for a glorious outlook

**Bad Mitterndorf** 

**Bad Mitterndorf** 

You decide whether you prefer to start

at the valley station of the Tauplitz quad

the Mitterstein 8-passenger gondola.

Summit lift II 🔃

chairlift, or perhaps instead at the base of

big alm circuit for ambitious skiers

hen it comes to great scenery, a special experience awaits you

Tauplitzalm

Tauplitz II

**Tauplitz** 

Along the entire length of the circuit, you will discove

### Grimming right before your eyes.

On this circuit, you get to experience the magical panoramas of the Tauplitz first-hand!

Glacier. And of course, don't forget a break for a drink and bite to eat at one of those rustic lodges, a great opportunity to sit down and enjoy the surrounding mountain scenery in total relaxation.