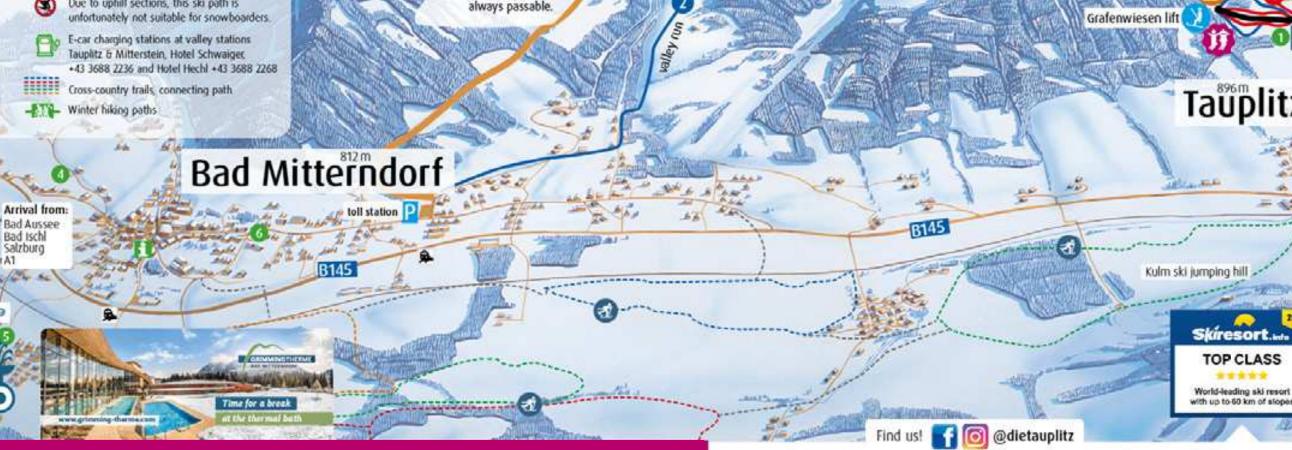

# e-charging stations.

At the valley stations Tauplitz and Mitterstein there are public charging stations for your e-car.

**The great winter fun can begin:** Arrive by train and enjoy your ski days to the full. Without any stress.

### winter hiking.

Our 2 alpine winter hiking paths on the Tauplitz are an ideal way to unwind and relax:

1) The 8-seater gondola takes you up to Mitterstein and 2.5 km across Lawinenstein summit (1,965 m) to the Kriemandlhut and back. Enjoy the 360° of open panoramas incl. views of the Dachstein, Grimming, Totes Gebirge. (Roundtrip fares: Adult 25,- | Children 16,-)

2) The quad chair lift brings you up to car free **Tauplitzalm** (1,650 m). Splendid 5 km-long hiking-path on the high plateau through an idyllic hut village and enjoying a timeout from the daily routine in fresh air. (Roundtrip fares: Adult 21,- | Children 12,-)