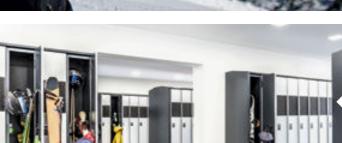

## ski depot in tauplitz.

Instead of lugging your equipment, you can store it in the lockable locker at the valley station in the evening and, thanks to the integrated locker heating, get into your dry shoes in the morning. Warm toes, how pleasant!